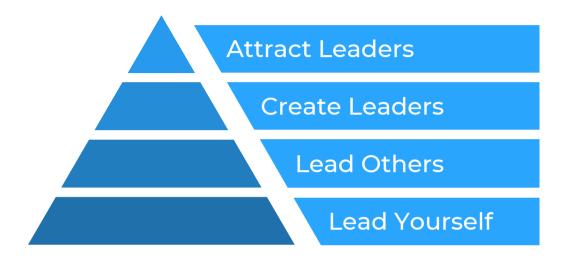

### How well are you leading yourself?

The Leadership Pyramid

How well are you leading yourself? 0 being the worst, 10 being perfect.

Why didn't you write zero?

If I followed you around for an entire week but you didn't know I was there would I see a walking, talking, living, breathing model of success in your role?