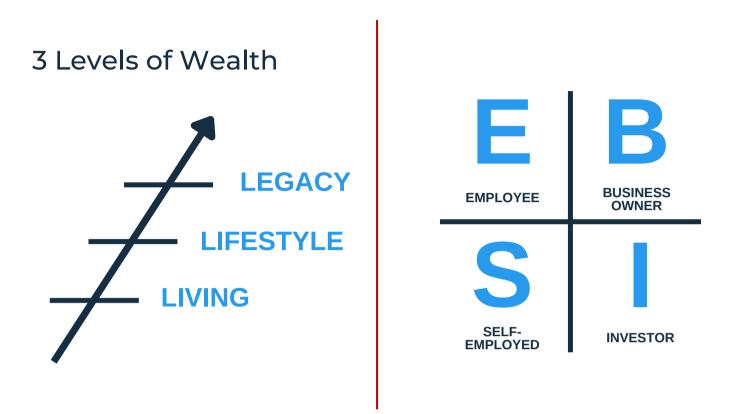

## What is your exit strategy?

How much money do I need coming in passively every month to meet all my basic living expenses? (example: mortgage, gas, food, utilities, clothing, etc)

How much money do I need coming in passively every month to live the lifestyle I want? (example: travel, eating out, cars, etc.)

How much money do I intend to leave behind to the people and causes I love most? (example: net worth, trust funds for those you love, giving to causes you are passionate about)

#### What is your model?

Out of the four models which one appeals most to you and why?

What kind of problems do you want to have?